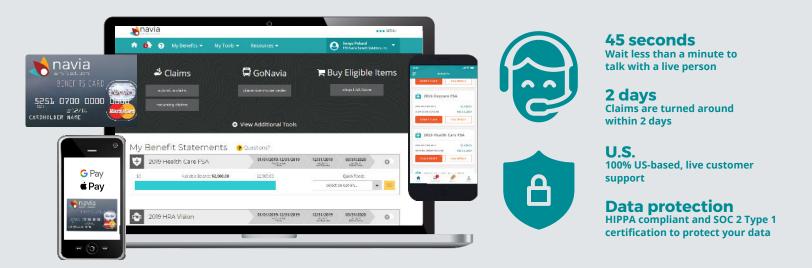

#### Online portal

Navia's participant portal gives you complete access to your benefit accounts. Submit claims, get alerts and notifications, view account balances, your account history, and access our customer service.

#### Navia debit card

The Navia Benefits Card is a Debit MasterCard® that allows you to access your benefit funds directly. Instead of paying out-of-pocket and waiting for a reimbursement, your expense is paid directly from your plan to the provider!

### Mobile Pay

Add your Navia debit card to your digital wallet to use tap-to-pay technology for contactless payments!