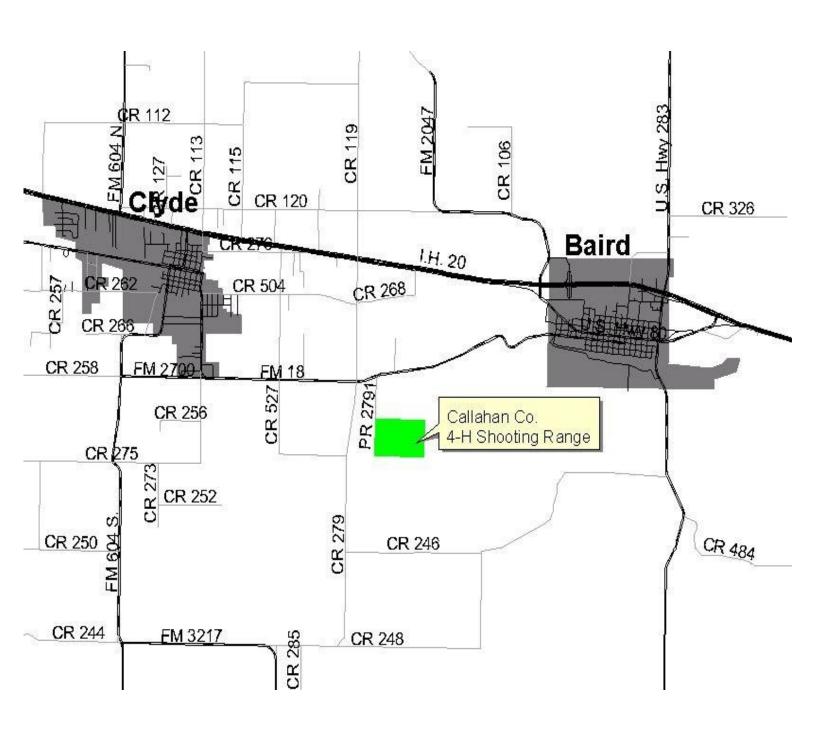

June 12, 2021 Check-In at 8:00am

Orientation at 8:30am Shooting begins at 9:00am Held @ Callahan County Shooting Range - Just South of FM 18 between Clyde & Baird

## Callahan County 4-H Shooting Range

**Callahan County Shooting Range** - from I-20 Exit 303 (Union Hill Road) south to FM 18; go east 1/4 mile, turn right and follow road to range entrance.

Physical Address: 3000 Pvt Rd. 2791, Baird, TX 79504