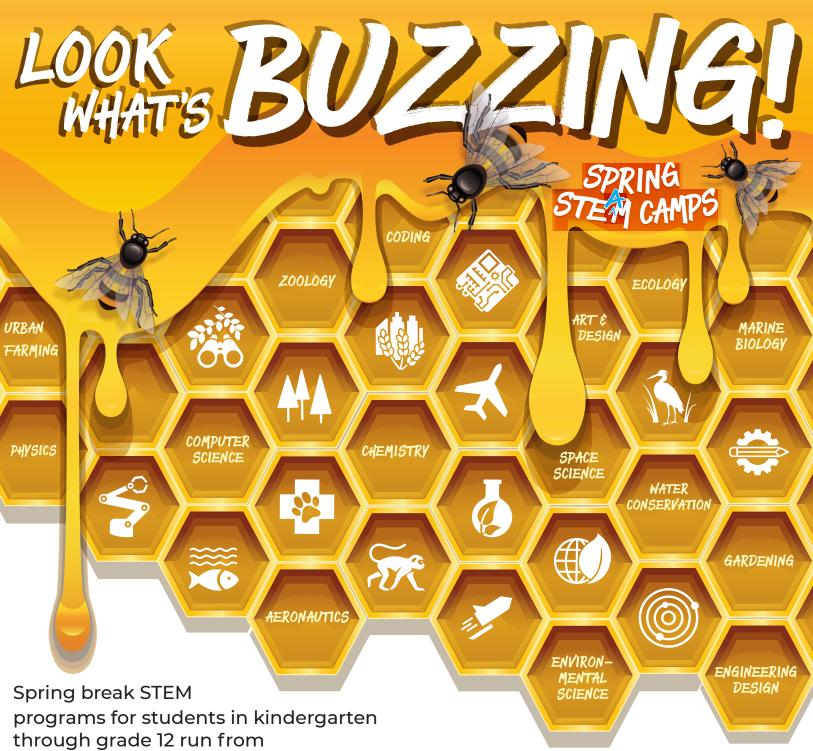

## 9:00am-3:00pm Monday, April 18-Friday, April 22, 2022.

Genovesi Environmental Study Center | NYC Center for Aerospace and Applied Mathematics Bronx Zoo | Central Park Zoo | Intrepid Sea, Air & Space Museum | MakerSpace NYC | New-York Historical Society New York Aquarium | New York Botanical Garden | Prospect Park Zoo | Queens Botanical Garden Queens County Farm Museum | Queens Zoo | Staten Island Museum | Staten Island Zoo | UrbanGlass

Application deadline is Monday, February 28, 2022. Visit https://spep.libguides.com/STEMprograms for more information and tinyurl.com/STEMMattersNYCSpring to apply.

For questions, email STEMMattersNYC@schools.nyc.gov.