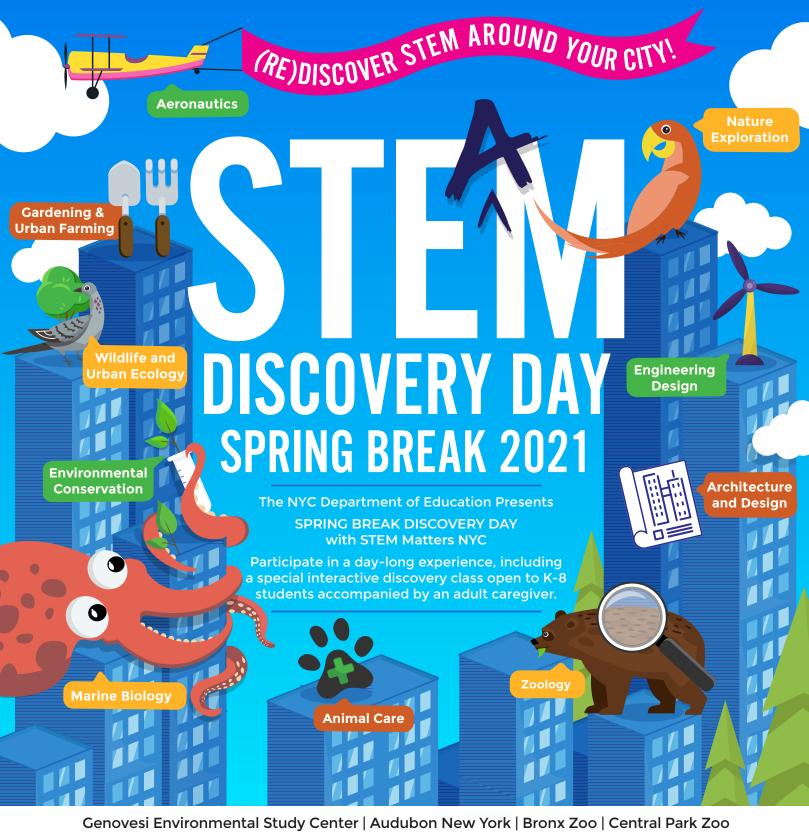

Genovesi Environmental Study Center | Audubon New York | Bronx Zoo | Central Park Zoo

Green-Wood Cemetery | GrowNYC Teaching Garden at Governors Island | Intrepid Sea, Air & Space Museum

MakerSpace NYC | New York Aquarium New York Botanical Garden | Prospect Park Zoo | Queens Botanical

Garden | Queens County Farm Museum | Queens Zoo | Snug Harbor Cultural Center & Botanical Garden

Solar One | Staten Island Museum | Staten Island Zoo | Wave Hill

Application deadline is Wednesday, February 10, 2021.

Visit https://spep.libguides.com/STEMprograms for more information and tinyurl.com/STEMMattersNYCSpring to apply.

For questions, email STEMMattersNYC@schools.nyc.gov.