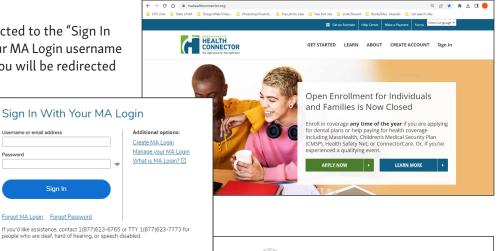

### **Existing Members**

If you already have an MA Login you use to log in to www.MAhealthconnector.org (see image below) or an account with login.mass.gov, we recommend using that account information to sign in to MyServices.

### **MA Login**

As an account holder, you will be redirected to the "Sign In With Your MA Login" screen to enter your MA Login username and password. Once you're logged in, you will be redirected to the MyServices dashboard.