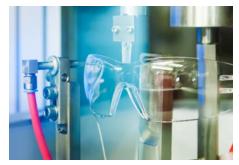

## HexArmor® TruShield® Coatings

Profoundly different from the traditional dip coating methods used by other safety eyewear brands, each TruShield® coating is applied to the lens one-side-at-a-time with HexArmor's signature flow-coating technology.

Flow-coating allows lenses to be coated one side at a time with either a permanent antifog or a scratch-resistant hard coat, giving wearers specific protection where they need it most. This specialized dual-coating process is exclusive to HexArmor®.