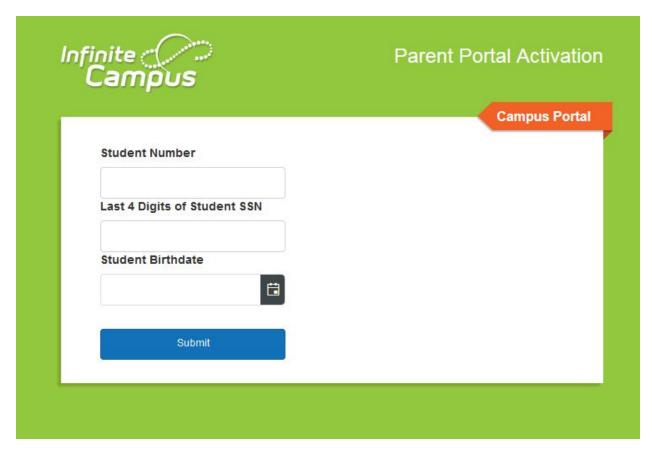

## 2. If you have not received your Activation Key please click here

Then complete the activation (see below) with the following information (student number, last 4 of SSN & DOB):

- 3. Hit submit and then you will receive your Activation Key.
  - 4. Click Manually Enter Number
  - 5. Return to step 1 and click New User