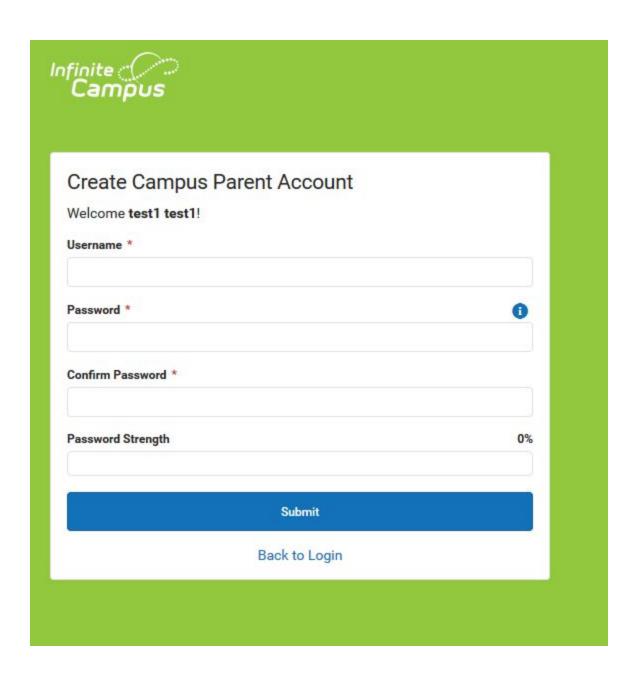

6. Enter Activation Key & hit submit (see below):

7. Create Username and Password to access Parent Portal (see below) and then login: