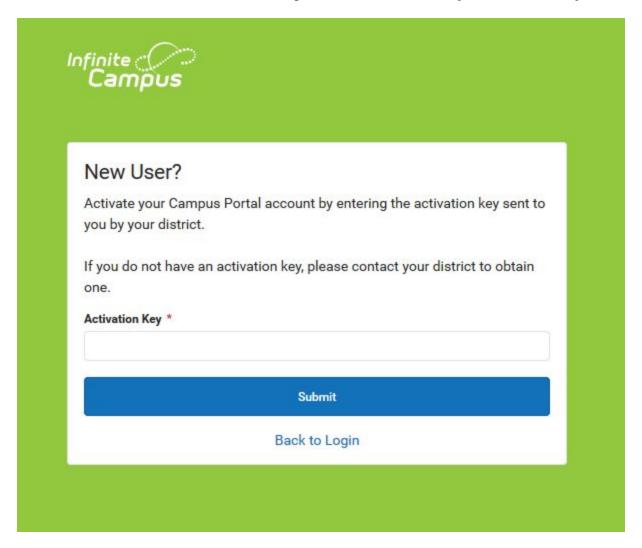

## 2. If you have not received your Activation Key please click here

Then complete the activation (see below) with the following information (student number, last 4 of SSN & DOB):

- 3. Hit submit and then you will receive your Activation Key.
  - 4. Click Manually Enter Number
  - 5. Return to step 1 and click New User

6. Enter Activation Key & hit submit (see below):

7. Create Username and Password to access Parent Portal (see below) and then login: