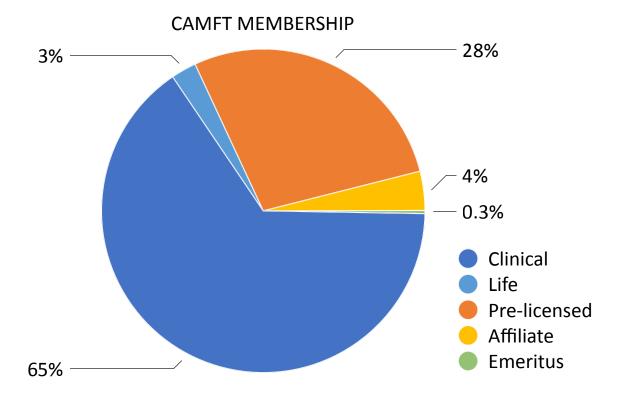

### WHO WE ARE

CAMFT (California Association of Marriage and Family Therapists) is an independent professional organization of over 34,000 members representing the interests of licensed marriage and family therapists. CAMFT is dedicated to advancing the profession as an art and a science, to maintaining high standards of professional ethics, to upholding the qualifications for the profession and to expanding the recognition and awareness of the profession. CAMFT is the largest state association for marriage and family therapists (MFTs) in the state of California, and supports 27 chapters throughout the state.