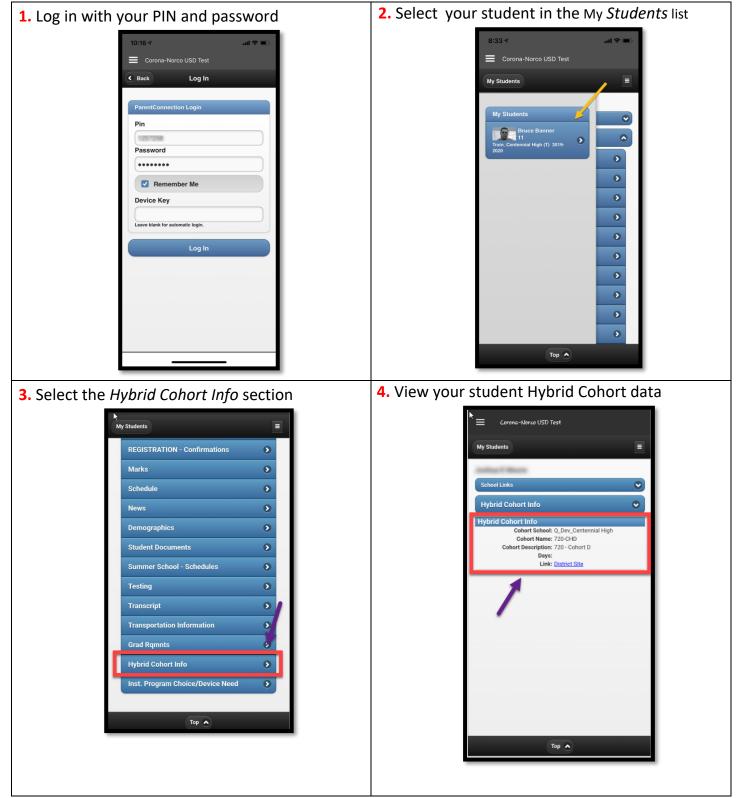

## HOW TO: View Your Students Hybrid Cohort Info

## USING THE MOBILE PARENT CONNECTION APP